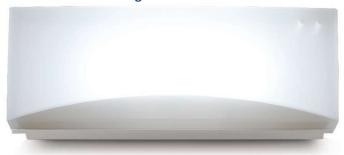

#### Description

Self-contained emergency luminaire for surface mounting, recessed mounting through spring kit, flush mounting through flushing frame or watertight mounting through watertight housing. Illumination through LED strip without internal diffuser.

Modern and sharp-edged design with transparent, soft opal (-8%) or strong opal (-30%) diffuser.