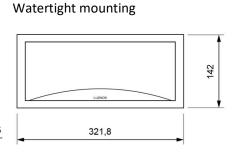

### **Dimensions**

#### Description

Self-contained emergency luminaire for surface mounting, recessed mounting through spring kit, flush mounting through flushing frame or watertight mounting through watertight housing. Illumination through LED strip without internal diffuser.