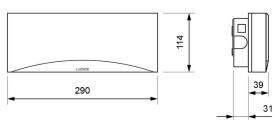

thout internal diffuser.

Modern and sharp-edged design with transparent, soft opal (-8%) or strong opal (-30%) diffuser.

#### **Technical characteristics**

Lamp in emergency 4 x LED White 5,700 K

N/A Lamp in maintained Flux in emergency 200 lm Flux in maintained N/A

Charge indicator LED 1 x LED green

Autonomy 1 h

Supply voltage 230 Vac - 50 Hz

Mains power 1.4 W Operation temperature 0 ÷ 40 °C

Battery Ni-Cd (HT) 3.6 V - 0.7 Ah

Remote controllable Yes (TL-300) Protection rating IP44 - IK04 **Electrical insulation** Class II

Applicable legislation CE marking (93/68/CEE):

> 2014/35/EU 2014/30/EU 2011/65/EU

#### **Photometric curve**



DATA SHEET. Model: GL-200 \_ Rev. 01 (February 2024)









### **Dimensions**

## Surface mounting





# Recessed mounting (cut: 274 x 98 mm)



Flush mounting (cut: 298 x 124 mm)









## Possibility of adding coloured ambient light

Unique features in the market due to the possibility of adding three LEDs of the desired color in the lower part of the luminaire, highlighting its attractive curve.