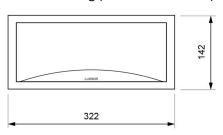

### **Dimensions**

# Recessed mounting (cut: 274 x 98 mm)

Flush mounting (cut: 298 x 124 mm)