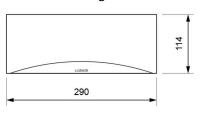

t housing. Illumination through LED strip without internal diffuser.

Modern and sharp-edged design with transparent, soft opal (-8%) or strong opal (-30%) diffuser.

#### **Technical characteristics**

Lamp in emergency 4 x LED White 5,700 K

N/A Lamp in maintained Flux in emergency 200 lm Flux in maintained N/A

Charge indicator LED 1 x LED green

Autonomy 1 h

Supply voltage 230 Vac - 50 Hz

Mains power 1.4 W Operation temperature 0 ÷ 40 °C

Battery Ni-Cd (HT) 3.6 V - 0.7 Ah

Remote controllable Yes (TL-300) Protection rating IP44 - IK04 **Electrical insulation** Class II

Applicable legislation CE marking (93/68/CEE):

> 2014/35/EU 2014/30/EU 2011/65/EU

#### **Photometric curve**



DATA SHEET. Model: GL-200 \_ Rev. 01 (February 2024)









### **Dimensions**

## Surface mounting





# Recessed mounting (cut: 274 x 98 mm)



Flush mounting (cut: 298 x 124 mm)









## Possibility of adding coloured ambient light

Unique features in the market due to the possibility of adding three LEDs of the desired color in the lower part of the luminaire, highlighting its attractive curve.