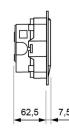

### **Dimensions**

# Recessed mounting (cut: 274 x 98 mm)

Flush mounting (cut: 298 x 124 mm)